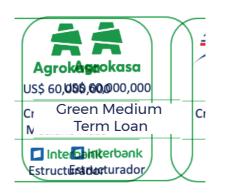

### **ESG Finance**

- 2021-2022 YTD ESG Loans US\$120MM
- Scale Sustainable ESG Finance Program / IDB Invest ASG lending criteria (3Q) US\$100K
- ESG Bonds Program (4Q)