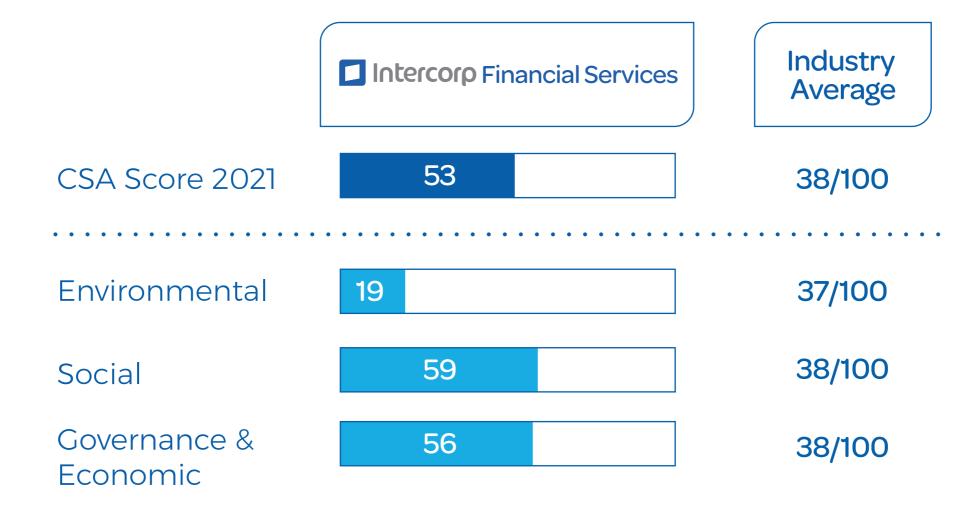

### **S&P Global Corporate Sustainability assessment**

Positioned to continue building our leadership in sustainability

### **Strong alignment in Environmental**